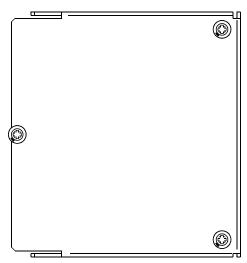

## **Procedure**

- 1. Remove **ONLY** one of the two screws holding the 6410 PC Board to the housings from the 6410. Replace it with one of the double hex standoffs provided.
- 2. Repeat Step 1 for the second screw.
- 3. Attach cover, making sure that holes line up with hex standoffs. See figure below.

- 4. Fasten cover to hex standoffs using two of the screws provided.
- 5. Secure final cover position in the middle of the drive with the third screw provided.